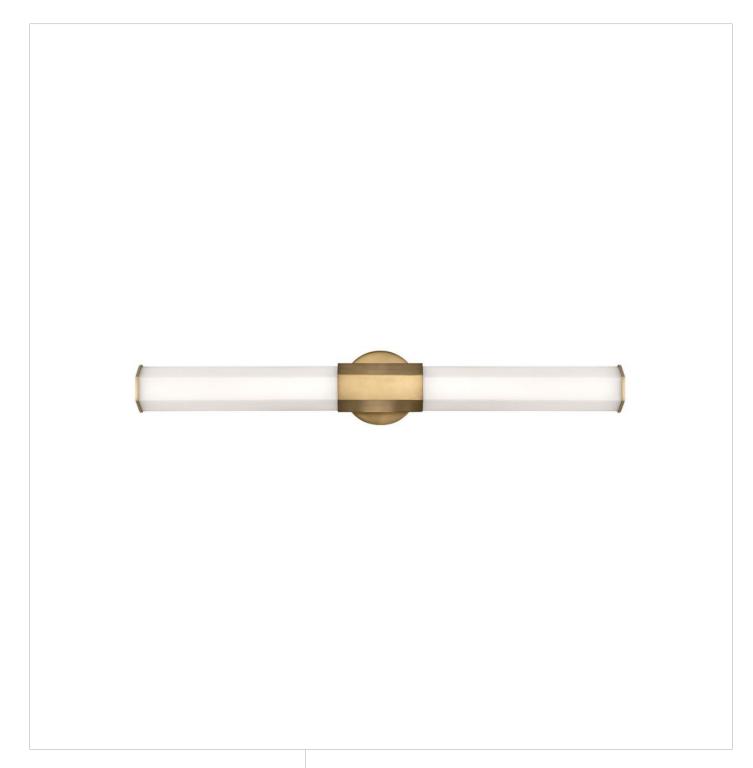

## 51153HB

For a profile that is unpretentious, yet unforgettable, view all the sides of Facet. Interesting angles combine with a bold center bracelet to create the edgy and contemporary look. Hexagonal etched glass is showcased by Heritage Brass or Polished Nickel center and end caps of the same shape, while the Invisi mount system remains unseen to simply highlight the superior style.

FINISH: Heritage Brass

GLASS: Etched WIDTH: 32" HEIGHT: 5"

LIGHT SOURCE: Integrated LED WATTAGE: 40w LED \*Included

HINKLEY 33000 Pin Oak Parkway Avon Lake, OH 44012 **PHONE: (440) 653-5500** Toll Free: 1 (800) 446-5539 hinkley.com