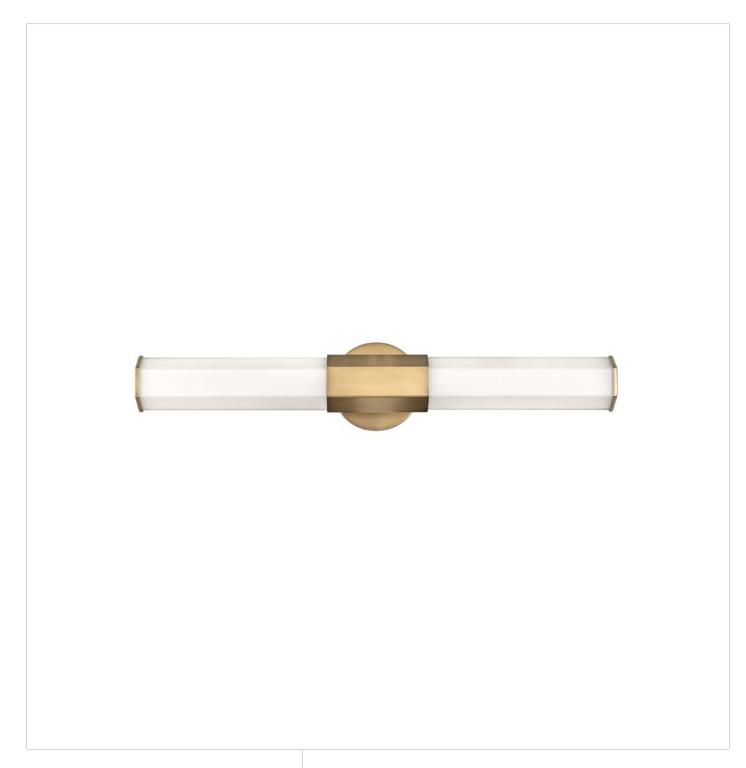

## 51152HB

For a profile that is unpretentious, yet unforgettable, view all the sides of Facet. Interesting angles combine with a bold center bracelet to create the edgy and contemporary look. Hexagonal etched glass is showcased by Heritage Brass or Polished Nickel center and end caps of the same shape, while the Invisi mount system remains unseen to simply highlight the superior style.

FINISH: Heritage Brass

GLASS: Etched WIDTH: 26" HEIGHT: 5"

LIGHT SOURCE: Integrated LED WATTAGE: 32w LED \*Included

**HINKLEY** 33000 Pin Oak Parkway Avon Lake, OH 44012 **PHONE: (440) 653-5500** Toll Free: 1 (800) 446-5539 hinkley.com