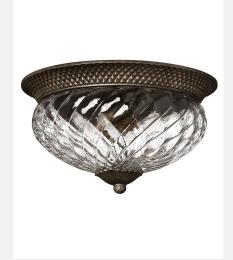

## **Medium Flush Mount 4881PZ**

ITEM NUMBER 4881PZ
BRAND Hinkley Lighting
MATERIAL Cast Aluminum

MATERIAL Cast Aluminum GLASS Clear Optic

HEIGHT 8.8"
WIDTH 16.0"
VOLTAGE 120v
WATTAGE 3-60w Med.
CERTIFICATION C-US Dry Rated

FINISH Pearl Bronze

AT HINKLEY, WE EMBRACE THE DESIGN PHILOSOPHY THAT YOU CAN MERGE TOGETHER THE LIGHTING, FURNITURE, ART, COLORS AND ACCESSORIES YOU LOVE INTO A BEAUTIFUL ENVIRONMENT THAT DEFINES YOUR OWN PERSONAL STYLE. WE HOPE YOU WILL BE INSPIRED BY OUR COMMITMENT TO KEEP YOUR 'LIFE AGLOW.'