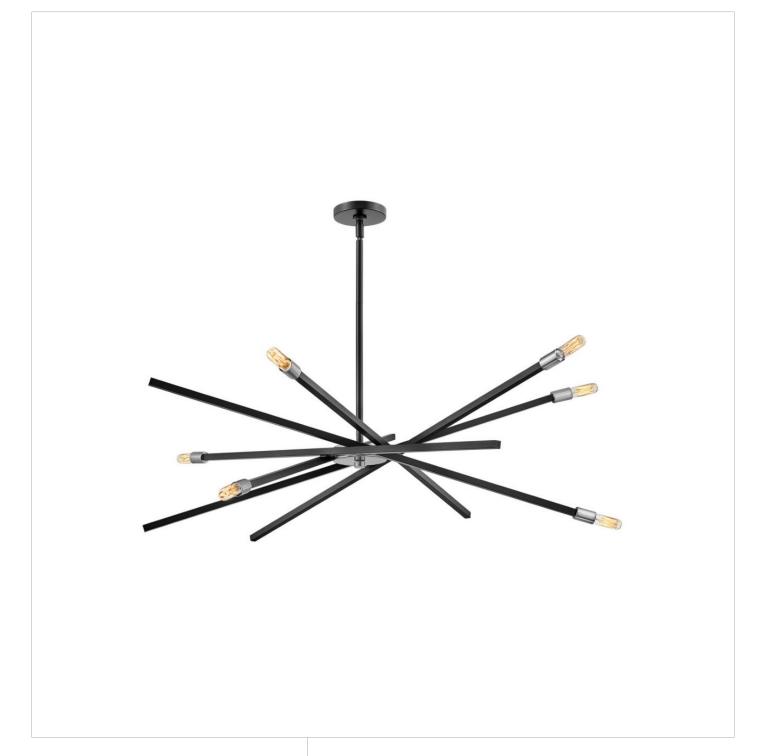

## **ARCHER**

LARGE SINGLE TIER

## 4766SK

When it comes to versatile contemporary fixtures with a midcentury twist, Archer hits the mark. Articulating arms in Satin Black and Brushed Nickel finishes or Brushed Nickel and Brushed Bronze finishes effortlessly adapt to horizontal or vertical spaces. Archer aims to please with its high style, mixed finishes and design flexibility. FINISH: Satin Black

WIDTH: 42.5" HEIGHT: 42.5"

LIGHT SOURCE: Socket WATTAGE: 6-60w Cand.

**HINKLEY** 33000 Pin Oak Parkway Avon Lake, OH 44012 **PHONE: (440) 653-5500** Toll Free: 1 (800) 446-5539 hinkley.com