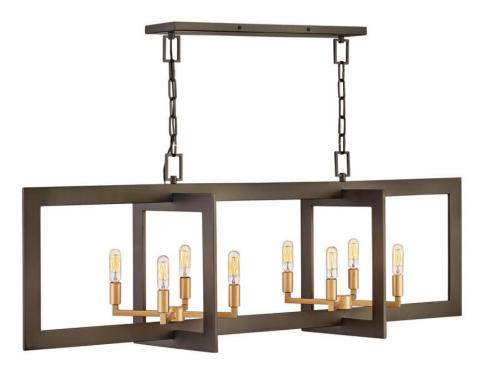

#### 4348MM

Anders is a staunch supporter of mixed metals and shapes. Metallic Matte Bronze finish rectangles intersect to create the boxy, open outer frame as the circular, spoked Deluxe Gold Accent finish candelabra branches out from inside. These contrasting but complementary elements make a powerful contribution to a transitional decor.

### WIDTH: 48" HEIGHT: 16.8" DEPTH: 12" LIGHT SOURCE: Socket WATTAGE: 8-60w Cand.

FINISH: Metallic Matte Bronze