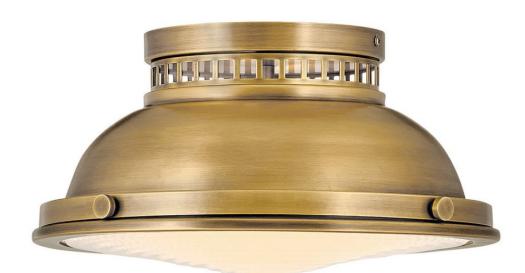

## EMERY

## MEDIUM FLUSH MOUNT

## 4081HB

Inspired by vintage industrial lighting, Emery cuts a bold figure layered with unique details and robust finish options that include Polished Antique Nickel, Heritage Brass and Heritage Brass with Aged Zinc . Unique metal cutouts allow illumination to graze the ceiling while a functional down light is enclosed in heavy holophane glass, completing its authentic appearance. GLASS: Etched Opal WIDTH: 12.8" HEIGHT: 6.8" LIGHT SOURCE: Socket WATTAGE: 2-60w Med.

FINISH: Heritage Brass

HINKLEY 33000 Pin Oak Parkway Avon Lake, OH 44012 PHONE: (440) 653-5500 Toll Free: 1 (800) 446-5539 hinkley.com