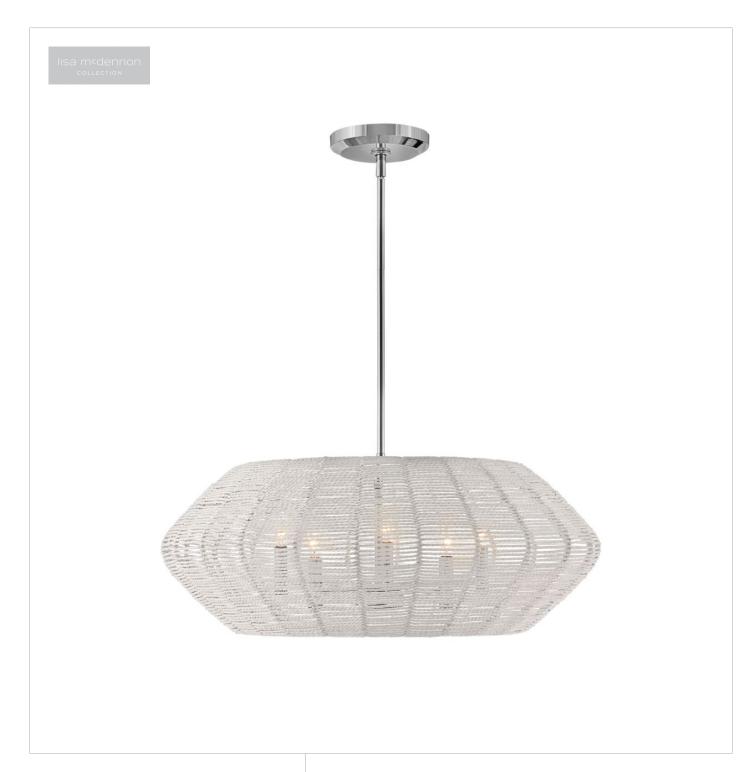

## MEDIUM DRUM 40384PCM

Luca's coastal vibe is permeated with a slightly exotic edge. The bold pendant showcases a robust, woven rattan drum shade, and a full finished cluster for plenty of functional light offered in either Black with Black Rattan shade or Polished Chrome with Natural Rattan shade. Luca is part of the Lisa McDennon Collection.

FINISH: Polished Chrome\*

SHADE: Natural Rattan

WIDTH: 28" HEIGHT: 11"

**LIGHT SOURCE**: Socket **WATTAGE**: 5-60w Cand.

HINKLEY 33000 Pin Oak Parkway Avon Lake, OH 44012 **PHONE: (440) 653-5500** Toll Free: 1 (800) 446-5539 hinkley.com