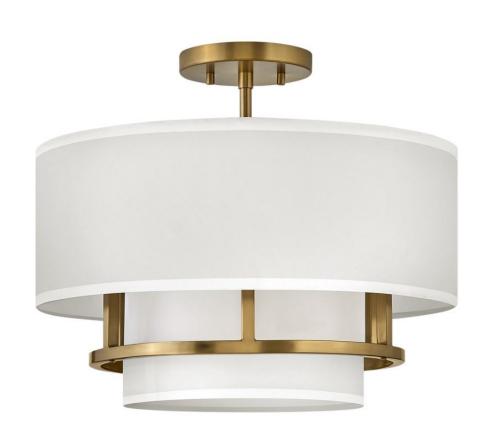

## **GRAHAM**

MEDIUM SEMI-FLUSH MOUNT

## 38893LCB

Handsome Graham is understated elegance, crafted with unique details making it the ultimate transitional semi flush mount. Its welded frame is nestled between two off-white shades, in luminous faux parchment with a finished cluster visible from below. Graham is available in a Polished Nickel, Lacquered Brass or Black finish.

**FINISH**: Lacquered Brass **SHADE**: Faux Parchment

**WIDTH**: 16" **HEIGHT**: 13.8"

LIGHT SOURCE: Socket WATTAGE: 3-60w Cand.

**HINKLEY** 33000 Pin Oak Parkway Avon Lake, OH 44012 **PHONE: (440) 653-5500** Toll Free: 1 (800) 446-5539 hinkley.com