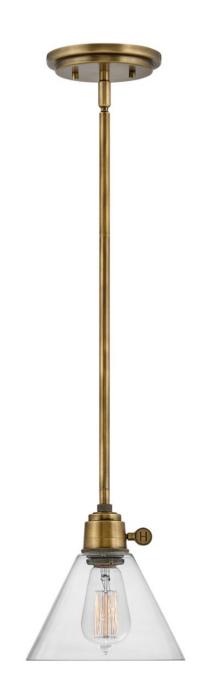

## SMALL PENDANT | 3697HB-CL

Sleek and chic, Arti embodies minimalist elegance with its streamlined modern design. Inspired by a traditional articulating light, Arti comes fully adjustable as a sconce or pendant, updated with well-designed, practical details. All sconces come with a removable fabric cord and optional cord covers. Available in multiple finishes, Arti is a seamless integration to any space.

FINISH: Heritage Brass with Clear glass

GLASS: Clear WIDTH: 7.5" HEIGHT: 8.3"

**LIGHT SOURCE**: Socket **WATTAGE**: 1-60w Med.

HINKLEY 33000 Pin Oak Parkway Avon Lake, OH 44012 **PHONE: (440) 653-5500** Toll Free: 1 (800) 446-5539 hinkley.com