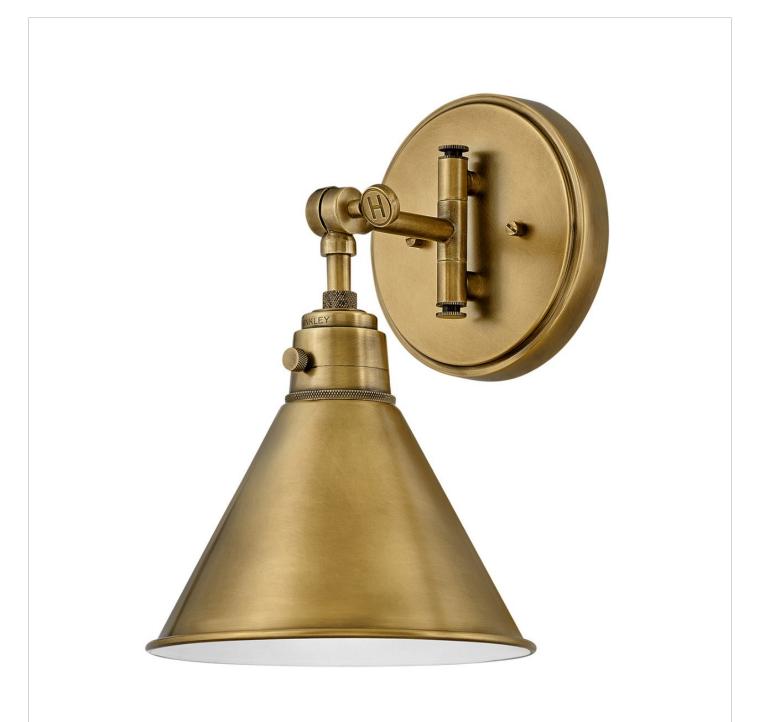

## 3691HB

Sleek and chic, Arti embodies minimalist elegance with its streamlined modern design. Inspired by a traditional articulating light, Arti comes fully adjustable as a sconce or pendant, updated with well-designed, practical details. All sconces come with a removable fabric cord and optional cord covers. Available in multiple finishes, Arti is a seamless integration to any space.

## HINKLEY

FINISH: Heritage Brass WIDTH: 7.8" HEIGHT: 12.3" LIGHT SOURCE: Socket WATTAGE: 1-60w Med.

HINKLEY 33000 Pin Oak Parkway Avon Lake, OH 44012 PHONE: (440) 653-5500 Toll Free: 1 (800) 446-5539 hinkley.com