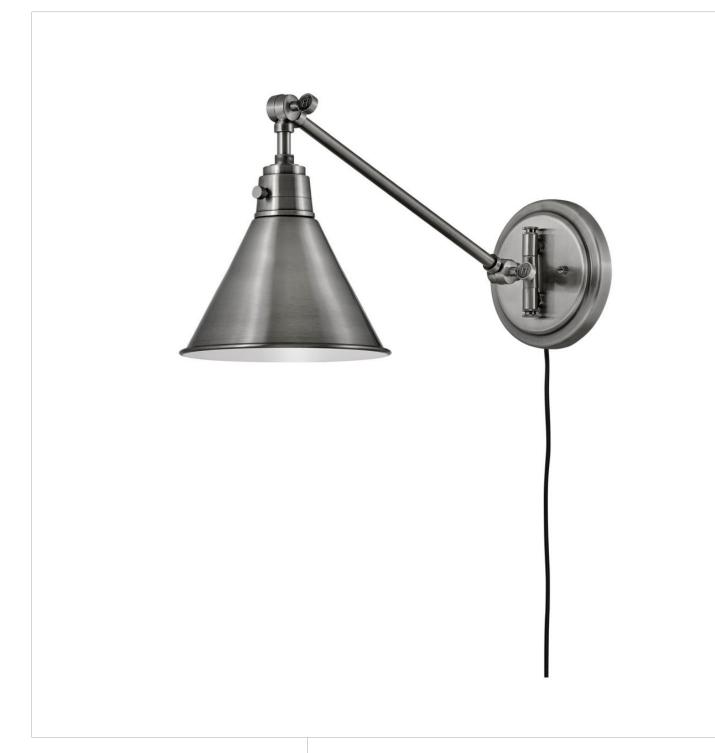

## **ARTI**

SMALL SINGLE LIGHT SCONCE

## 3690PL

Sleek and chic, Arti embodies minimalist elegance with its streamlined modern design. Inspired by a traditional articulating light, Arti comes fully adjustable as a sconce or pendant, updated with well-designed, practical details. All sconces come with a removable fabric cord and optional cord covers. Available in multiple finishes, Arti is a seamless integration to any space.

FINISH: Polished Antique Nickel

**WIDTH**: 7.8" **HEIGHT**: 10.3"

LIGHT SOURCE: Socket WATTAGE: 1-60w Med.

**HINKLEY** 33000 Pin Oak Parkway Avon Lake, OH 44012 **PHONE: (440) 653-5500** Toll Free: 1 (800) 446-5539 hinkley.com