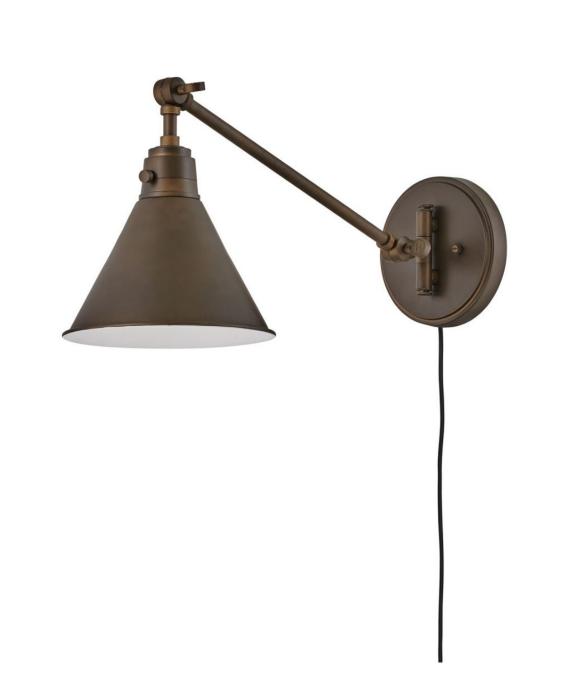

## 3690OB

Sleek and chic, Arti embodies minimalist elegance with its streamlined modern design. Inspired by a traditional articulating light, Arti comes fully adjustable as a sconce or pendant, updated with well-designed, practical details. All sconces come with a removable fabric cord and optional cord covers. Available in multiple finishes, Arti is a seamless integration to any space.

FINISH: Olde Bronze WIDTH: 7.8" HEIGHT: 10.3" LIGHT SOURCE: Socket WATTAGE: 1-60w Med.

HINKLEY 33000 Pin Oak Parkway Avon Lake, OH 44012 PHONE: (440) 653-5500 Toll Free: 1 (800) 446-5539 hinkley.com