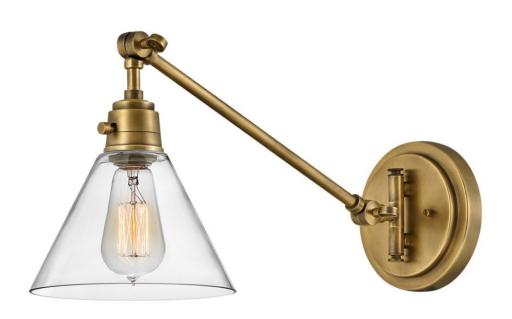

## 3690HB-CL

Sleek and chic, Arti embodies minimalist elegance with its streamlined modern design. Inspired by a traditional articulating light, Arti comes fully adjustable as a sconce or pendant, updated with well-designed, practical details. All sconces come with a removable fabric cord and optional cord covers. Available in multiple finishes, Arti is a seamless integration to any space.

FINISH: Heritage Brass with Clear glass

GLASS: Clear WIDTH: 7.5" HEIGHT: 10.3"

LIGHT SOURCE: Socket WATTAGE: 1-60w Med.

HINKLEY 33000 Pin Oak Parkway Avon Lake, OH 44012 **PHONE: (440) 653-5500** Toll Free: 1 (800) 446-5539 hinkley.com