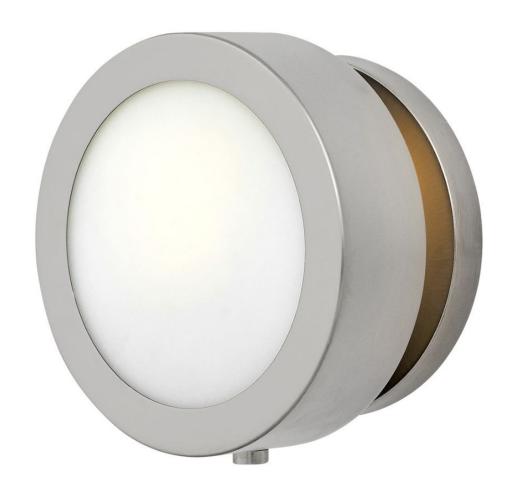

## **MERCER**

SINGLE LIGHT SCONCE

## 3650BN

Synonymous with vintage glamour, Mercer's mid-century modern design has a cool simplicity that blends robust metal construction and circular glass shades that emit a soft glow, creating a perfect accent for any decor. Mercer is available in a Black, Heritage Brass, Brushed Nickel or Oil Rubbed Bronze finish.

**FINISH**: Brushed Nickel **GLASS**: Etched Opal

**WIDTH**: 6.8" **HEIGHT**: 6.8"

LIGHT SOURCE: Socket WATTAGE: 1-60w Cand.

**HINKLEY** 33000 Pin Oak Parkway Avon Lake, OH 44012 **PHONE: (440) 653-5500** Toll Free: 1 (800) 446-5539 hinkley.com