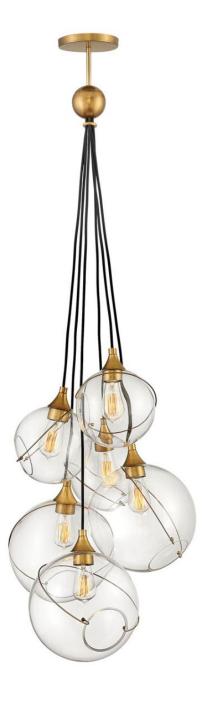

## 30306HBR

Mesmerizingly asymmetrical with a mid-century modern flair, Skye showcases a cluster of clear, open globes, each encircled with a slender brass ring. Each opening is off center and the globes fall to different lengths, with a Heritage Brass details pulling the look together perfectly. Adjustments are easily made with the cinching ring, also finished in Heritage Brass. Skye is part of the Lisa McDennon Collection.

## HINKLEY

FINISH: Heritage Brass GLASS: Clear WIDTH: 24" HEIGHT: 58" LIGHT SOURCE: Socket WATTAGE: 6-100w Med.

HINKLEY 33000 Pin Oak Parkway Avon Lake, OH 44012 PHONE: (440) 653-5500 Toll Free: 1 (800) 446-5539 hinkley.com