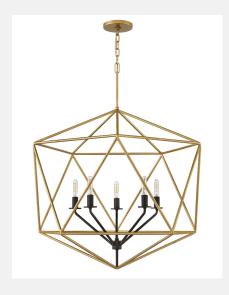

## Large Open Frame 3025DG

ITEM NUMBER 3025DG
BRAND Hinkley Lighting
MATERIAL Steel
HEIGHT 34.3"
WIDTH 28.0"

WATTAGE 5-60w Cand.
CERTIFICATION C-US Dry Rated

120v

VOLTAGE

**FEATURES AND** 

**BENEFITS** 

• This chain or cable hung fixture may be installed on any sloped ceiling.

• Luxurious gold finish with opulent sheen

FINISH Deluxe Gold with Metallic Matte Bronze accents

AT HINKLEY, WE EMBRACE THE DESIGN PHILOSOPHY THAT YOU CAN MERGE TOGETHER THE LIGHTING, FURNITURE, ART, COLORS AND ACCESSORIES YOU LOVE INTO A BEAUTIFUL ENVIRONMENT THAT DEFINES YOUR OWN PERSONAL STYLE. WE HOPE YOU WILL BE INSPIRED BY OUR COMMITMENT TO KEEP YOUR 'LIFE AGLOW.'