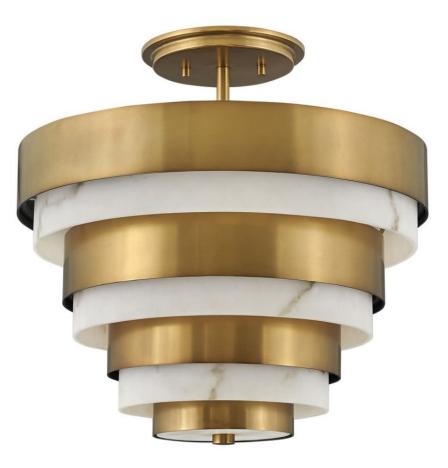

## 30183HB

Breathing inspiration drawn from the classic style of Art Deco from the early 1900's, Echelon from our Lisa McDennon Collection is a multi-tier chandelier featured in a gleaming Heritage Brass finish. Through her global travels, Lisa McDennon pulls captivating style and trends and incorporates them right into her designs. FINISH: Heritage Brass GLASS: Faux Alabaster WIDTH: 15.5" HEIGHT: 15.8" LIGHT SOURCE: Socket WATTAGE: 3-60w Cand.