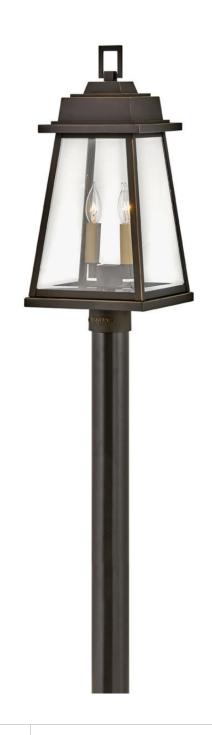

## **BAINBRIDGE**

MEDIUM POST MOUNT LANTERN

## 2941OZ

Bainbridge seamlessly blends sophisticated traditional details with crisp modern elements. The sleek architectural lines amplify a robust, durable Oil Rubbed Bronze finish, which is complemented by an accent finish of Heritage Brass for a refined, polished presence. The generously scaled four sided beveled glass panels allow maximum illumination and enhance this versatile yet timeless look.

FINISH: Oil Rubbed Bronze GLASS: Clear Beveled

**WIDTH**: 10"

**HEIGHT**: 22.3"

LIGHT SOURCE: Socket WATTAGE: 2-60w Cand.

33000 Pin Oak Parkway Avon Lake, OH 44012

PHONE: (440) 653-5500 Toll Free: 1 (800) 446-5539 hinkley.com