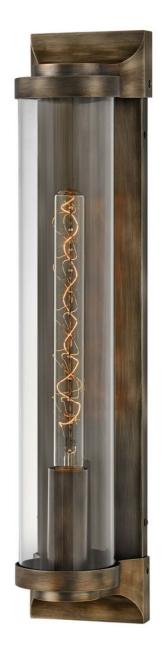

## **PEARSON**

LARGE WALL MOUNT LANTERN

## 29064BU

Take the indoor style of statement sconces outside. Drawing inspiration from the bygone era, Pearson emanates a feeling of nostalgia right outside your door. Featuring cast symmetrical end caps and clear cylindrical glass, Pearson combines the look of a vintage-style filament with the sleek backplate for the most sophisticated illumination in your outdoor living area. Available in a Burnished Bronze or Textured Black finish.

FINISH: Burnished Bronze

GLASS: Clear WIDTH: 4.5" HEIGHT: 22"

**LIGHT SOURCE**: Socket **WATTAGE**: 1-60w Med.

HINKLEY 33000 Pin Oak Parkway Avon Lake, OH 44012 **PHONE: (440) 653-5500** Toll Free: 1 (800) 446-5539 hinkley.com