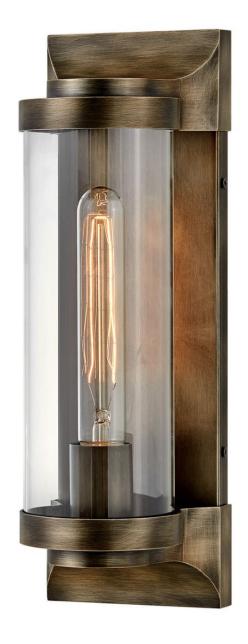

## **PEARSON**

MEDIUM WALL MOUNT LANTERN

## 29060BU

Take the indoor style of statement sconces outside. Drawing inspiration from the bygone era, Pearson emanates a feeling of nostalgia right outside your door. Featuring cast symmetrical end caps and clear cylindrical glass, Pearson combines the look of a vintage-style filament with the sleek backplate for the most sophisticated illumination in your outdoor living area. Available in a Burnished Bronze or Textured Black finish.

FINISH: Burnished Bronze

GLASS: Clear WIDTH: 4.5" HEIGHT: 14"

**LIGHT SOURCE**: Socket **WATTAGE**: 1-60w Med.

HINKLEY 33000 Pin Oak Parkway Avon Lake, OH 44012 **PHONE: (440) 653-5500** Toll Free: 1 (800) 446-5539 hinkley.com