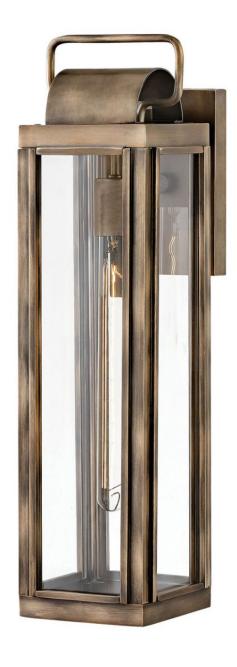

## 2845BU

Sag Harbor unites updated elements with time-tested details. A simple, clean cage in a Burnished Bronze or Antique Brushed Aluminum finish anchors a knurled brass socket to forge an unforgettable mixed metal look. Durable, aluminum construction combines with clear glass panels to create a beacon of enduring style.

FINISH: Burnished Bronze

GLASS: Clear WIDTH: 5.5" HEIGHT: 21.3"

LIGHT SOURCE: Socket WATTAGE: 1-100w Med.

**HINKLEY** 33000 Pin Oak Parkway Avon Lake, OH 44012 **PHONE: (440) 653-5500** Toll Free: 1 (800) 446-5539 hinkley.com