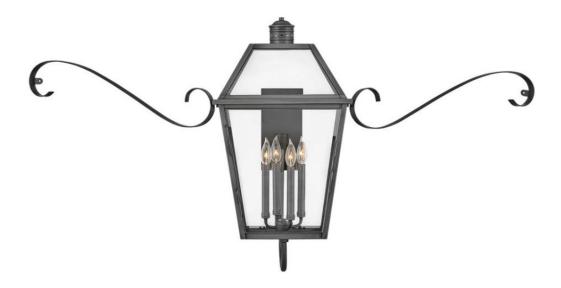

## 2775BLB-SCR

A standout in the Heritage Collection, Nouvelle redefines outdoor heritage. Handcrafted of solid brass, Nouvelle's construction evokes timeless vigor enhancing the appearance of a range of facades, from French Traditional to Modern. Nouvelle's Blackened Brass cage stands out among its slightly tapered, four-sided glass panels to reinforce its simple charm.

FINISH: Blackened Brass

GLASS: Clear WIDTH: 60.3" HEIGHT: 30.5"

**LIGHT SOURCE**: Socket **WATTAGE**: 4-60w Cand.

HINKLEY 33000 Pin Oak Parkway Avon Lake, OH 44012 **PHONE: (440) 653-5500** Toll Free: 1 (800) 446-5539 hinkley.com