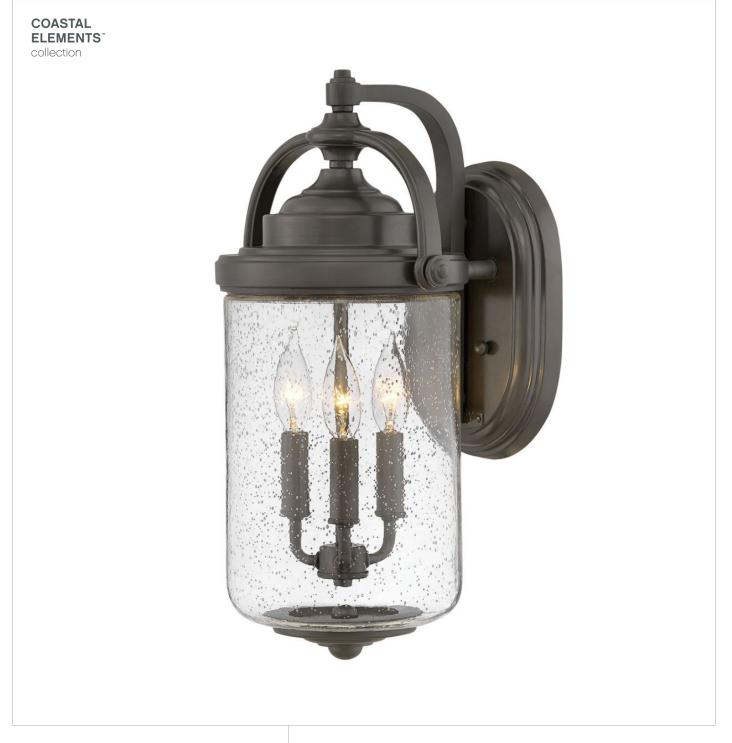

## WILLOUGHBY

## LARGE WALL MOUNT LANTERN

## 2755OZ

Vintage knobs, graceful curves and oversized clear, seedy glass all give Willoughby the sense of a classic lantern style. Blending Coastal Elements with a traditional silhouette, the Willoughby is a welcoming addition to any outdoor space. The Oil Rubbed Bronze finish is resistant to rust and corrosion with a 5 year warranty. FINISH: Oil Rubbed Bronze GLASS: Clear Seedy WIDTH: 10" HEIGHT: 18.8" LIGHT SOURCE: Socket WATTAGE: 3-60w Cand.