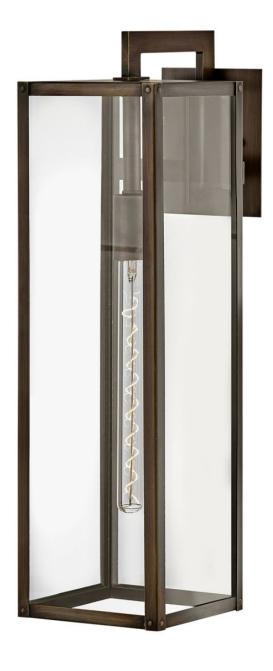

## MAX

LARGE WALL MOUNT LANTERN

## 2595BU

Simple, clean-cut, yet captivating, Max is an instant classic, perfect for a myriad of indoor and outdoor spaces. Max's simple construction and hand welded aluminum frame in a matte Black or Burnished Bronze finish embodies the modern inspiration behind the design. Surrounded by clear glass panels, it yields architectural simplicity for the touch of contemporary we crave.

FINISH: Burnished Bronze

GLASS: Clear WIDTH: 7" HEIGHT: 25"

LIGHT SOURCE: Socket WATTAGE: 1-100w Med.

**HINKLEY** 33000 Pin Oak Parkway Avon Lake, OH 44012 **PHONE: (440) 653-5500** Toll Free: 1 (800) 446-5539 hinkley.com