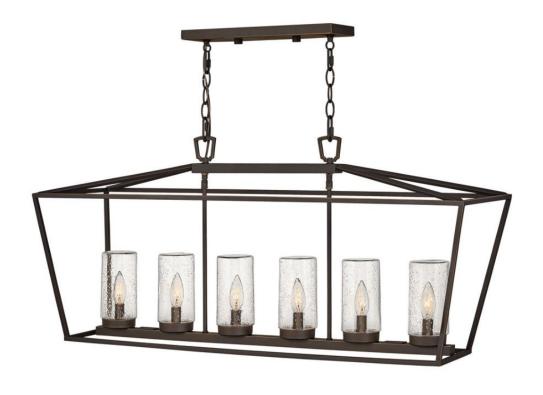

## 2569OZ

The clean and classic design of Alford Place from the Open Air Collection features a line of chandelier options. Each traditional oversized cage entraps a series of lamps enclosed by clear seedy glass. Available in Oil Rubbed Bronze and Museum Black finish, Alford Place provides excellent illumination from all sides.

FINISH: Oil Rubbed Bronze

GLASS: Clear Seedy

**WIDTH**: 40"

**HEIGHT**: 18.8"

**DEPTH**: 12"

**LIGHT SOURCE**: Socket

WATTAGE: 6-60w Cand.

**PHONE: (440) 653-5500** Toll Free: 1 (800) 446-5539