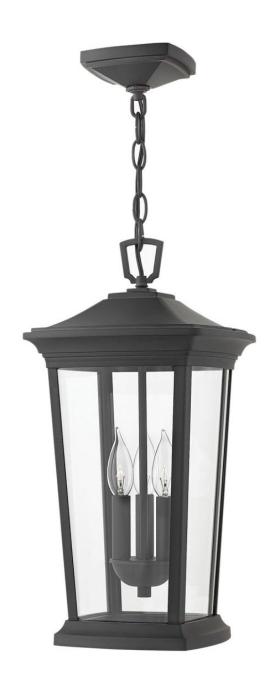

## **BROMLEY**

LARGE HANGING LANTERN

## 2362MB-LL

Bromley's handsome silhouette features an updated traditional design that combines elegant and stately details. These dignified die-casted aluminum fixtures convey sophistication in a Museum Black finish that complements any façade. Specialty touches such as a "Shepherd's Hook" decorative scrolled arm and multiple mounting points highlight Bromley's homage to tradition and quality.

FINISH: Museum Black

GLASS: Clear WIDTH: 10" HEIGHT: 19.3"

**LIGHT SOURCE**: LED Lamp

WATTAGE: 3-5w Cand. LED \*Included

HINKLEY 33000 Pin Oak Parkway Avon Lake, OH 44012 **PHONE: (440) 653-5500** Toll Free: 1 (800) 446-5539 hinkley.com