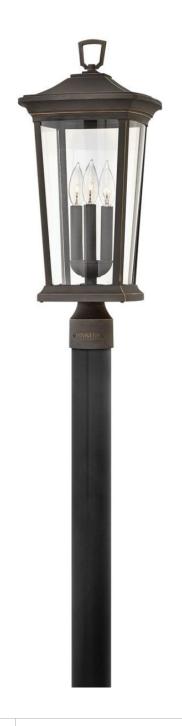

## **BROMLEY**

LARGE POST TOP OR PIER MOUNT LANTERN

## 2361OZ-LL

Bromley's handsome silhouette features an updated traditional design that combines elegant and stately details. These dignified die-casted aluminum fixtures convey sophistication in a Oil Rubbed Bronze finish that complements any façade. Specialty touches such as a "Shepherd's Hook" decorative scrolled arm and multiple mounting points highlight Bromley's homage to tradition and quality.

FINISH: Oil Rubbed Bronze

**WIDTH**: 10" **HEIGHT**: 22.8"

LIGHT SOURCE: LED Lamp

WATTAGE: 3-5w Cand. LED \*Included

**HINKLEY** 33000 Pin Oak Parkway Avon Lake, OH 44012 **PHONE: (440) 653-5500** Toll Free: 1 (800) 446-5539 hinkley.com