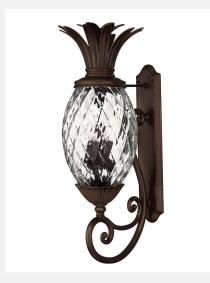

## **Large Wall Mount Lantern 2225CB**

ITEM NUMBER 2225CB
BRAND Hinkley Lighting
MATERIAL Solid Brass
GLASS Clear Optic
HEIGHT 34.3"
WIDTH 12.5"
VOLTAGE 120v

WATTAGE 4-40w Cand.
CERTIFICATION C-US Wet Rated

EXTENSION 17.3"
TOP TO OUTLET 17.3"
BACK PLATE 5"W X 24"H

 Suitable for use in wet (interior direct splash and outdoor direct rain or sprinkler) locations as defined by NEC and CEC. Meets United States UL Underwriters Laboratories & CSA Canadian Standards Association Product Safety Standards

FEATURES AND
• For complete warranty information visit (hyperlink)

• 2 year finish warranty

• 12 year warranty on electrical wiring and components

 Ornate details, a bold finish and striking form complement stately facades

• Bold and robust dark bronze finish

FINISH Copper Bronze

AT HINKLEY, WE EMBRACE THE DESIGN PHILOSOPHY THAT YOU CAN MERGE TOGETHER THE LIGHTING, FURNITURE, ART, COLORS AND ACCESSORIES YOU LOVE INTO A BEAUTIFUL ENVIRONMENT THAT DEFINES YOUR OWN PERSONAL STYLE. WE HOPE YOU WILL BE INSPIRED BY OUR COMMITMENT TO KEEP YOUR 'LIFE AGLOW.'