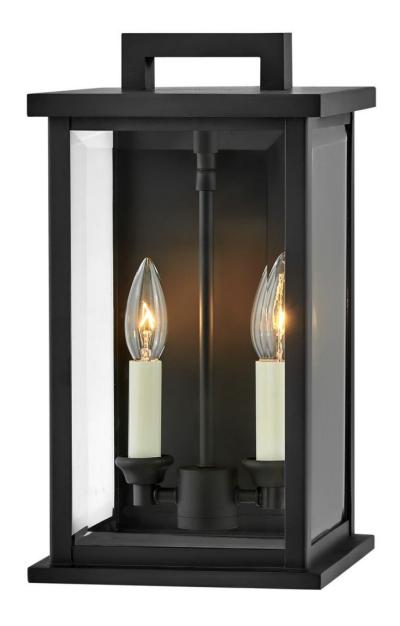

## **WEYMOUTH**

SMALL WALL MOUNT LANTERN

## 20010BK

Modernize your outdoor space without sacrificing the traditional appeal you long for. Weymouth's subtle yet overstated frame features a clean design; while its symmetrical lines evoke timeless elegance with a contemporary edge. The contrast candle sleeves in warm white balance the robust matte black aluminum cast frame. The beveled glass is an elegant touch to help refract the light. Weymouth is available in a Black finish.

FINISH: Black

GLASS: Clear Beveled

**WIDTH**: 7.8" **HEIGHT**: 14.3"

LIGHT SOURCE: Socket WATTAGE: 2-60w Cand.

**HINKLEY** 33000 Pin Oak Parkway Avon Lake, OH 44012 **PHONE: (440) 653-5500** Toll Free: 1 (800) 446-5539 hinkley.com