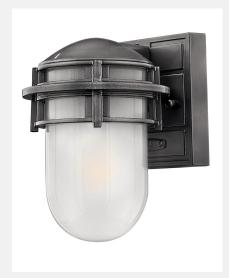

## **Small Wall Mount Lantern 1956HE**

ITEM NUMBER 1956HE

BRAND Hinkley Lighting MATERIAL Cast Aluminum **GLASS** Inside Etched

HEIGHT 8.0" WIDTH 5.5" VOLTAGE 120v

WATTAGE 1-60w Med. CERTIFICATION C-US Wet Rated

EXTENSION 6.5" 2.5" TOP TO OUTLET

BACK PLATE 4.5"W X 5"H **FINISH** Hematite

AT HINKLEY, WE EMBRACE THE DESIGN PHILOSOPHY THAT YOU CAN MERGE TOGETHER THE LIGHTING, FURNITURE, ART, COLORS AND ACCESSORIES YOU LOVE INTO A BEAUTIFUL ENVIRONMENT THAT DEFINES YOUR OWN PERSONAL STYLE. WE HOPE YOU WILL BE INSPIRED BY OUR COMMITMENT TO KEEP YOUR 'LIFE AGLOW.'