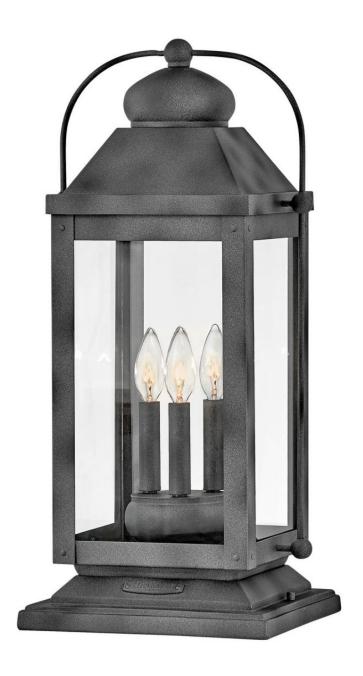

## **ANCHORAGE**

LARGE PIER MOUNT LANTERN

1857DZ-LL

Anchorage is an early American lantern design crafted of solid aluminum to reflect a bold yet refined silhouette. The Aged Zinc finish and clear glass complement the long clean lines, elegant arched carriage handle and sturdy knobs, resulting in a vintage style with classic charisma.

FINISH: Aged Zinc
GLASS: Clear Seedy

**WIDTH**: 11" **HEIGHT**: 23.5"

LIGHT SOURCE: LED Lamp

WATTAGE: 3-5w Cand. LED \*Included

**HINKLEY** 33000 Pin Oak Parkway Avon Lake, OH 44012 **PHONE: (440) 653-5500** Toll Free: 1 (800) 446-5539 hinkley.com