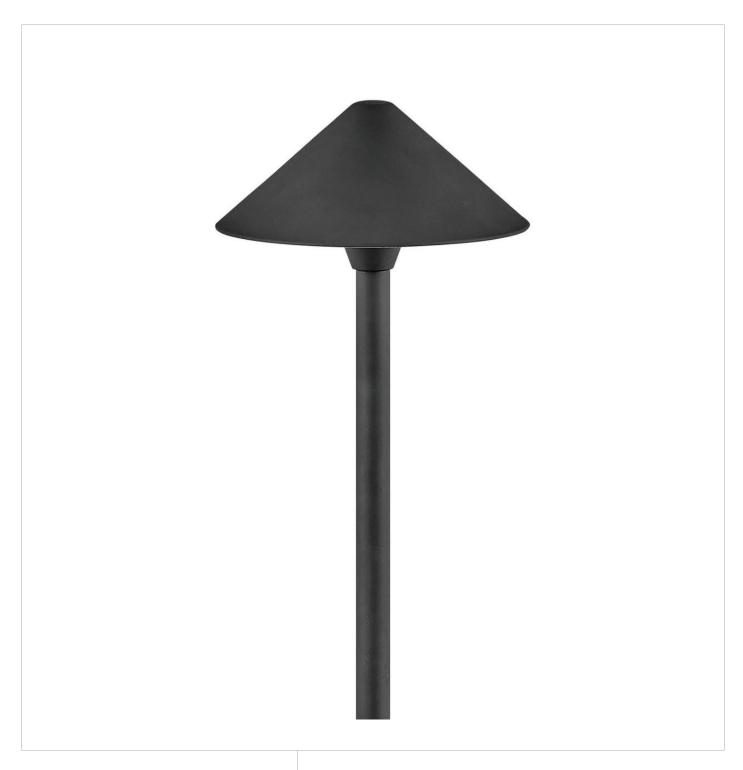

## SPRINGFIELD LG. CLASSIC PATH LIGHT

SPRINGFIELD SMALL LED CLASSIC PATH LIGHT

## 16022BK-LL

Inspired by Hinkley's superior Hardy Island collection, the complementary new Springfield path light is a robust, practical option in durable cast aluminum with a powder coated finish. Sleek and minimal, Springfield is available in a variety of best-selling sizes and classic finishes to easily accomodate any project.

FINISH: Black WIDTH: 8" HEIGHT: 16" DEPTH: 8"

**LIGHT SOURCE**: LED Lamp

WATTAGE: 1-1.50w T3 LED \*Included

**HINKLEY** 33000 Pin Oak Parkway Avon Lake, OH 44012 **PHONE: (440) 653-5500** Toll Free: 1 (800) 446-5539 hinkley.com