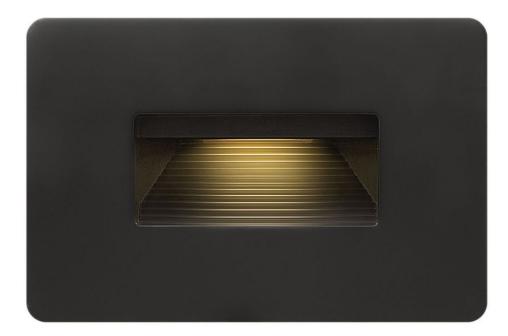

## 15508SK

The Luna step light is the perfect addition to any interior or exterior lighting plan and complements the Hinkley Luna outdoor lantern collection. A contemporary styled radius front die cast faceplate is included. The Luna step light is compatible with any decorator style faceplate and is easily retrofitted to any gang/receptacle location. FINISH: Satin Black WIDTH: 4.5" HEIGHT: 3" LIGHT SOURCE: Integrated LED WATTAGE: 3.80w LED \*Included