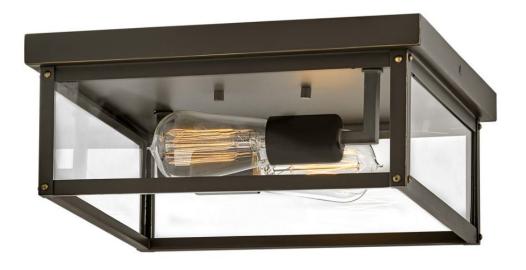

## **BECKHAM**

MEDIUM FLUSH MOUNT

## 12193OZ

The clean and classic Beckham is the ultimate flush mount for a variety of outdoor applications. The two-light ceiling mount features sharp lines with a square canopy, suitable for indoor and outdoor locations. Its clear glass panels and open bottom emit a beautiful and even flow throughout any space. Beckham is available in a Black or Oil Rubbed Bronze finish. Vintage style filament bulbs recommended.

FINISH: Oil Rubbed Bronze

GLASS: Clear WIDTH: 12" HEIGHT: 5"

**LIGHT SOURCE**: Socket **WATTAGE**: 2-60w Med.

HINKLEY 33000 Pin Oak Parkway Avon Lake, OH 44012 **PHONE: (440) 653-5500** Toll Free: 1 (800) 446-5539 hinkley.com