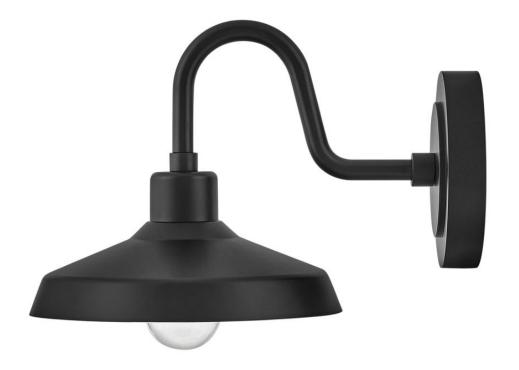

## **FORGE**

SMALL WALL MOUNT LANTERN

## 12076BK

Inspired by a lighting industry staple barn light, Forge features a practical outdoor lighting solution to withstand the elements. Whether it is enduring harsh sunrays, extreme cold or continuous salt air, Forge is built to last with an industrial chic flair. Forge is available in a Black and Antique Brushed Aluminum finish resistant to rust and corrosion with a 5-year warranty.

FINISH: Black WIDTH: 9.5" HEIGHT: 9"

LIGHT SOURCE: Socket WATTAGE: 1-100w Med.

HINKLEY 33000 Pin Oak Parkway Avon Lake, OH 44012 **PHONE: (440) 653-5500** Toll Free: 1 (800) 446-5539 hinkley.com