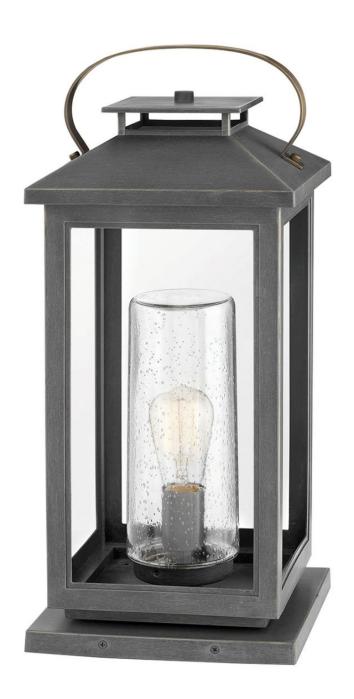

## 1167AH-LV

Classic and elegant, Atwater offers beauty and endurance. Constructed from a composite material and treated with an anti-fading agent, the updated coastal design incorporates elegant brass accents, handle, and an inner glass that creates a faux candle effect. The high performance finish is resistant to rust and corrosion with a 5-year warranty.

FINISH: Ash Bronze
GLASS: Clear Seedy

**WIDTH**: 9.5" **HEIGHT**: 21.5"

LIGHT SOURCE: LED Lamp

WATTAGE: 1-3.50w Med. LED \*Included

**HINKLEY** 33000 Pin Oak Parkway Avon Lake, OH 44012 **PHONE: (440) 653-5500** Toll Free: 1 (800) 446-5539 hinkley.com