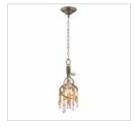

## **AUTUMN TWILIGHT**

## 9903-6 MG

UPC: 844375014121

- Cascading crystals are used to romantically diffuse the light
- Faceted crystal beads and leaves are amber-tinted and glisten when lit
- Mystic Gold finish with layers of antiquing

| Fixture Finish:              | Mystic Gold              |                              |
|------------------------------|--------------------------|------------------------------|
| Glass/Shade Finish:          |                          |                              |
| Fixture Dimensions:          | 31"W x 14.25"H           | 78.74cmW x 36.2cmH           |
| Glass/Shade Dimensions:      |                          |                              |
| Canopy Backplate Dimensions: | 7"Dia x 3"E              | 17.78cmDia x 7.62cmE         |
| Chain/Rod/Wire Dimensions:   | Cable: 3ea 8' / NA / 10' | 3ea 2.44m / NA / 3.05m       |
| Bulb Type:                   | Halogen, Type G4         |                              |
| Fixture Wattage              | 6 x 20W(G4)              |                              |
| Master Carton Quantity:      | 1                        |                              |
| Master Carton Dimensions:    | 30"L x 30"W x 11"H       | 76.2cmL x 76.2cmW x 27.94cmH |
| Master Carton Weight         | 16.54 lb                 | 7.5 kg                       |
| Cubic Feet Master            | 5.73ft <sup>3</sup>      | 0.2 m <sup>3</sup>           |
| Single Carton Quantity:      | 1                        |                              |
| Single Carton Dimensions:    | 30"L x 30"W x 11"H       | 76.2cmL x 76.2cmW x 27.94cmH |
| Single Box Weight            | 16.54 lb                 | 16.54 kg                     |
| Cubic Feet Single Box        | 5.73                     | 0.21 m³                      |
| Approved Location:           | Dry Location             |                              |
| Safety Rating:               | UL,CUL                   |                              |