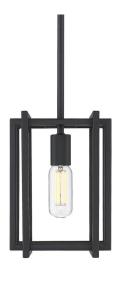

## TRIBECA BLK 6070-M1L BLK-BLK

UPC: 844375066687

Mini Pendant

Tribeca is a contemporary, geometric series of customizable layered boxes. These striking open-cage fixtures bring sophisticated style to a space. Offered in a variety of finish options and silhouettes, including two-tone combinations, this clean transitional design pairs well with modern fashions. This mini pendant is an eye-catching accent that creates a soft glow for task lighting. It can be hung individually or arrayed in a group.

| Fixture Finish:              | Black                |                          |
|------------------------------|----------------------|--------------------------|
| Glass/Shade Finish:          | Matte Black Accents  |                          |
| Materials:                   | Steel                |                          |
| Fixture Width:               | 7.25"                | 18.415cm                 |
| Fixture Height:              | 10.5"                | 26.67cm                  |
| Fixture Extension            | 7.25"                | 18.415cm                 |
| Glass Diameter:              |                      |                          |
| Glass Height:                |                      |                          |
| Canopy Backplate Dimensions: | 5.125"Dia x 0.75"E   | 13.0175cmDia x 1.905cmE  |
| Chain:                       | NA                   | NA                       |
| Rod:                         | 1ea 6", 3ea 12"      | 1ea 15.24cm, 3ea 30.48cm |
| Wire:                        | 10'                  | 3.048m                   |
| Bulb Type:                   | Incandescent, Type A | No                       |
| Wattage:                     | 1 x 60W(M)           |                          |
| Voltage:                     | 120                  |                          |
| Install Position:            |                      |                          |
| Approved Location:           | Damp Location        |                          |