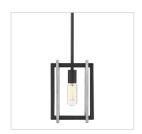

## TRIBECA BLK 6070-M1L BLK-BLK

UPC: 844375066687

Mini Pendant

Tribeca is a contemporary, geometric series of customizable layered boxes. These striking open-cage fixtures bring sophisticated style to a space. Offered in a variety of finish options and silhouettes, including two-tone combinations, this clean transitional design pairs well with modern fashions. This mini pendant is an eye-catching accent that creates a soft glow for task lighting. It can be hung individually or arrayed in a group.

| Fixture Finish:              | Black                |                          |
|------------------------------|----------------------|--------------------------|
| Glass/Shade Finish:          | Matte Black Accents  |                          |
| Materials:                   | Steel                |                          |
| Fixture Width:               | 7.25"                | 18.415cm                 |
| Fixture Height:              | 10.5"                | 26.67cm                  |
| Fixture Extension            | 7.25"                | 18.415cm                 |
| Glass Diameter:              |                      |                          |
| Glass Height:                |                      |                          |
| Canopy Backplate Dimensions: | 5.125"Dia x 0.75"E   | 13.0175cmDia x 1.905cmE  |
| Chain:                       | NA                   | NA                       |
| Rod:                         | 1ea 6", 3ea 12"      | 1ea 15.24cm, 3ea 30.48cm |
| Wire:                        | 10'                  | 3.048m                   |
| Bulb Type:                   | Incandescent, Type A | No                       |
| Wattage:                     | 1 x 60W(M)           |                          |
| Voltage:                     | 120                  |                          |
| Install Position:            |                      |                          |
| Approved Location:           | Damp Location        |                          |