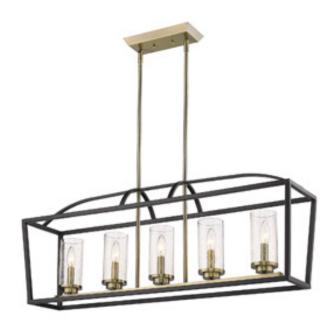

## MERCER 4309-LP BLK-AB-SD

UPC: 844375073159 5 Light Linear Pendant

With seeded glass and a contemporary finish, the simplicity of the Mercer Collection is suitable for transitional to modern interiors. Bold, graphic lines in matte black create the open cage design. The fixtures are available in multiple accent colors to match or contrast the smooth cages. This 5-light linear pendant perfectly illuminates an elongated bar, dining table, or kitchen island. The generous frame also works well for a modern-loft look.

| Fixture Finish:     | Matte Black             |                               |
|---------------------|-------------------------|-------------------------------|
| Glass/Shade Finish: | Seeded Glass            |                               |
| Materials:          | Steel                   | Glass                         |
| Fixture Width:      | 38.25"                  | 320.955cm                     |
| Fixture Height:     | 14.5"                   | 111.43cm                      |
| Fixture Extension   | 8.625"                  | 21.91cm                       |
| Glass Diameter:     | 3.125"                  | 7.938cm                       |
| Glass Height:       | 6.625"                  | 16.83cm                       |
| Canopy/Backplate:   | 10"L x 4.75"W x 0.875"E | 25.4cmL x 12.065cmW x 2.22cmE |
| Chain:              | NA                      | NA                            |
| Rod:                | 2ea 6", 6ea 12"         | 2ea 15.24cm, 6ea 30.48cm      |
| Wire:               | 10'                     | 3.048m                        |
| Bulb Type:          | Incandescent, Type B    |                               |
| Wattage:            | 5 x 60W(C)              |                               |
| Voltage:            | 120                     |                               |
| Install Position:   |                         |                               |
| Approved Location:  | Dry Location            |                               |
|                     |                         |                               |