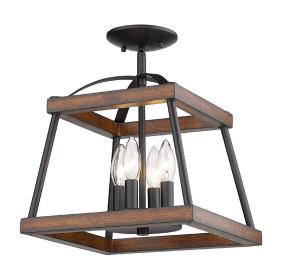

## TEAGAN 3184-SF NB-RO

UPC: 844375082045

Semi-Flush

With authentic wood accents and tapered square silhouettes, Teagan is the epitome of contemporary rustic charm. Offered with two genuine wood finish options; a light Gray Harbor Wood and a red Rustic Oak finish, this collection is perfect for traditional to modern decors. The lightly textured Natural Black finish on the frame is versatile and contrasts the lighter wood stains. The Teagan Collection enhances the casual elegance of country cottage and modern farmhouse styles. This semi-flush can be mounted close-to-ceiling.

| Fixture Finish:     | Natural Black           |                     |
|---------------------|-------------------------|---------------------|
| Glass/Shade Finish: | Rustic Oak Wood Accents |                     |
| Materials:          | Steel                   | NA                  |
| Fixture Width:      | 12.125"                 | 30.8cm              |
| Fixture Height:     | 14"                     | 35.56cm             |
| Fixture Extension   |                         |                     |
| Glass Diameter:     |                         |                     |
| Glass Height:       |                         |                     |
| Canopy/Backplate:   | 5"Dia x 1"H             | 12.7cmDia x 2.54cmH |
| Chain:              | NA                      | NA                  |
| Rod:                | NA                      | NA                  |
| Wire:               | 8"                      | 20.32cm             |
| Bulb Type:          | Incandescent, Type B    |                     |
| Wattage:            | 4 x 60W(C)              |                     |
| Voltage:            | 120                     |                     |
| Install Position:   |                         |                     |
| Approved Location:  | Damp Location           |                     |
|                     |                         |                     |

| Sloped Ceiling:   | No  |
|-------------------|-----|
| ADA:              | No  |
| Close-to-ceiling: | Yes |
| Bulbs Included:   | No  |
| Dimmable:         | Yes |

- Also available in an alternate wood finish
- Natural Black finish is lightly textured
- May be mounted on a sloped ceiling