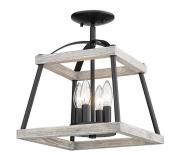

## TEAGAN 3184-SF NB-RO

UPC: 844375082045

Semi-Flush

With authentic wood accents and tapered square silhouettes, Teagan is the epitome of contemporary rustic charm. Offered with two genuine wood finish options; a light Gray Harbor Wood and a red Rustic Oak finish, this collection is perfect for traditional to modern decors. The lightly textured Natural Black finish on the frame is versatile and contrasts the lighter wood stains. The Teagan Collection enhances the casual elegance of country cottage and modern farmhouse styles. This semi-flush can be mounted close-to-ceiling.

| Fixture Finish:     | Natural Black           |                     |
|---------------------|-------------------------|---------------------|
| Glass/Shade Finish: | Rustic Oak Wood Accents |                     |
| Materials:          | Steel                   | NA                  |
| Fixture Width:      | 12.125"                 | 30.8cm              |
| Fixture Height:     | 14"                     | 35.56cm             |
| Fixture Extension   |                         |                     |
| Glass Diameter:     |                         |                     |
| Glass Height:       |                         |                     |
| Canopy/Backplate:   | 5"Dia x 1"H             | 12.7cmDia x 2.54cmH |
| Chain:              | NA                      | NA                  |
| Rod:                | NA                      | NA                  |
| Wire:               | 8"                      | 20.32cm             |
| Bulb Type:          | Incandescent, Type B    |                     |
| Wattage:            | 4 x 60W(C)              |                     |
| Voltage:            | 120                     |                     |
| Install Position:   |                         |                     |
| Approved Location:  | Damp Location           |                     |
|                     |                         |                     |

| Sloped Ceiling:   | No  |
|-------------------|-----|
| ADA:              | No  |
| Close-to-ceiling: | Yes |
| Bulbs Included:   | No  |
| Dimmable:         | Yes |

- Also available in an alternate wood finish
- Natural Black finish is lightly textured
- May be mounted on a sloped ceiling