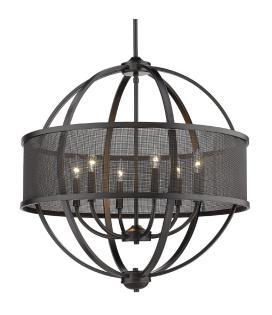

## COLSON 3167-6 BLK-BLK

UPC: 844375082854

6 Light Chandelier (with shade)

This collection is a transitional and industrial-chic design. Ideal for lofts, farmhouses and contemporary interiors, curvaceous arms sit inside simple round frames. The collection offers an extensive line of ceiling fixtures. Fixtures may be purchased with or without metal mesh shades. The optional shades shield the exposed bulb of these elemental fixtures. The fixtures are available in four finishes: a soft Pewter, dark Etruscan Bronze, smooth Matte Black, and stunning Olympic Gold to suit your tastes. This 6-light chandelier creates a stylish focal point and warm ambient lighting perfect for intimate living and dining areas or task lighting.

| Fixture Finish:     | Matte Black          |                          |
|---------------------|----------------------|--------------------------|
| Glass/Shade Finish: | Matte Black Shade    |                          |
| Materials:          | Steel                | Steel                    |
| Fixture Width:      | 27.25"               | 69.22cm                  |
| Fixture Height:     | 28.625"              | 72.71cm                  |
| Min - Max Height:   |                      |                          |
| Glass Diameter:     | 26.75"               | 67.95cm                  |
| Glass Height:       | 8.25"                | 20.96cm                  |
| Canopy/Backplate:   | 5.25"Dia x 1"E       | 13.34cmDia x 2.54cmE     |
| hain:               |                      |                          |
| od:                 | 1ea 6", 3ea 12"      | 1ea 15.24cm, 3ea 30.48cm |
| /ire:               | 10'                  | 3.048m                   |
| ulb Type:           | Incandescent, Type B |                          |
| Vattage:            | 6 x 60W(C)           |                          |
| oltage:             | 120                  |                          |
| nstall Position:    |                      |                          |
| pproved Location:   | Dry Location         |                          |