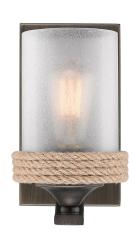

## CHATHAM 1048-BA1 GMT-CS

UPC: 844375054219 1 Light Bath Vanity

Inspired by the sea, this coastal collection features a simple design with authentic, nautical details. Tied in sailor's knots, woven ropes loop metal cleats before being suspended from maritime hooks. The contrast between the color and texture of the rope wrapped around the cup and the metalwork creates visual interest. The white glass is softly frosted to diffuse the light. This look is perfect for seaside retreats, casual lofts, and rustic bungalows. This 1-Light fixture is UL approved for damp locations, but can be used all over the house.