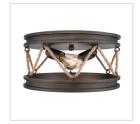

## CHATHAM 1048-BA1 GMT-CS

UPC: 844375054219 1 Light Bath Vanity

Inspired by the sea, this coastal collection features a simple design with authentic, nautical details. Tied in sailor's knots, woven ropes loop metal cleats before being suspended from maritime hooks. The contrast between the color and texture of the rope wrapped around the cup and the metalwork creates visual interest. The white glass is softly frosted to diffuse the light. This look is perfect for seaside retreats, casual lofts, and rustic bungalows. This 1-Light fixture is UL approved for damp locations, but can be used all over the house.