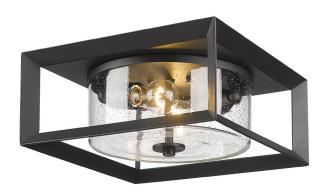

## Outdoor Flush Mount

Modern lanterns featuring a handsome beveled cage design make an elegant statement in the Smyth Outdoor collection. Clean geometry creates a contemporary style. These wet-rated, opencage fixtures are offered in a textured Natural Black finish with two glass options: Seeded or Opal. Smyth is an extensive collection that includes wet-rated options with a UV-coated layer to prevent fading.

| E. L. E I           | N                          |                                 |
|---------------------|----------------------------|---------------------------------|
| Fixture Finish:     | Natural Black (UV)         |                                 |
| Glass/Shade Finish: | Seeded Glass               |                                 |
| Materials:          | Steel                      | Glass                           |
| Fixture Width:      | 13.25"                     | 33.66cm                         |
| Fixture Height:     | 5.875"                     | 14.92cm                         |
| Min - Max Height:   |                            |                                 |
| Glass Diameter:     | 10.25"                     | 26.035cm                        |
| Glass Height:       | 4.375"                     | 11.11cm                         |
| Canopy/Backplate:   | 13.25"L x 13.25"W x 0.75"E | 33.655cmL x 33.655cmW x 1.91cmE |
| Chain:              | N/A                        |                                 |
| Rod:                | N/A                        |                                 |
| Wire:               | 8"                         | 20.32cm                         |
| Bulb Type:          | Incandescent, Type A       |                                 |
| Wattage:            | 2 x 60W(M)                 |                                 |
| Voltage:            | 120                        |                                 |
| Install Position:   |                            |                                 |
| Approved Location:  | Wet Location               |                                 |