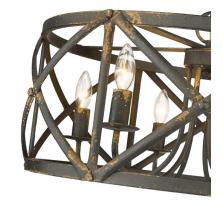

## ALCOTT

0890-6 ABI

UPC: 844375087040

6 Light Chandelier

The Alcott collection features cozy, barrel-style lanterns. This semi-flush is finished in a multi-layered antique black iron and features a rusty patina that takes you back in time. The transitional style of this collection will fit perfectly with your farmhouse design.

| Sloped Ceiling:   | Yes |
|-------------------|-----|
| ADA:              | No  |
| Close-to-ceiling: | No  |
| Bulbs Included:   | No  |
| Dimmable:         | Yes |

- Antique black iron finish adds authentic aged quality to fixture
- Heavily layered finish with some gold highlights
- Open metal, crisscross cage