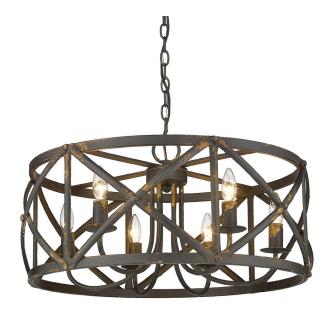

## ALCOTT

0890-6 ABI

UPC: 844375087040

6 Light Chandelier

The Alcott collection features cozy, barrel-style lanterns. This semi-flush is finished in a multi-layered antique black iron and features a rusty patina that takes you back in time. The transitional style of this collection will fit perfectly with your farmhouse design.

| Fixture Finish:     | Antique Black Iron   |                       |
|---------------------|----------------------|-----------------------|
| Glass/Shade Finish: |                      |                       |
| Materials:          | Steel                | Steel                 |
| Fixture Width:      | 24.375"              | 61.91cm               |
| Fixture Height:     | 13.25"               | 33.66cm               |
| Min - Max Height:   |                      |                       |
| Glass Diameter:     |                      |                       |
| Glass Height:       |                      |                       |
| Canopy/Backplate:   | 5"Dia x 1"E          | 12.7cm Dia x 2.54cm E |
| Chain:              | CHAIN-ABI-3.8        | 1.83m                 |
| Rod:                | N/A                  |                       |
| Wire:               | 10'                  | 3.05m                 |
| Bulb Type:          | Incandescent, Type B |                       |
| Wattage:            | 6 x 60W(C)           |                       |
| Voltage:            | 120                  |                       |
| Install Position:   |                      |                       |
| Approved Location:  | Dry Location         |                       |
|                     |                      |                       |

| Sloped Ceiling:   | Yes |
|-------------------|-----|
| ADA:              | No  |
| Close-to-ceiling: | No  |
| Bulbs Included:   | No  |
| Dimmable:         | Yes |

- Antique black iron finish adds authentic aged quality to fixture
- Heavily layered finish with some gold highlights
- Open metal, crisscross cage