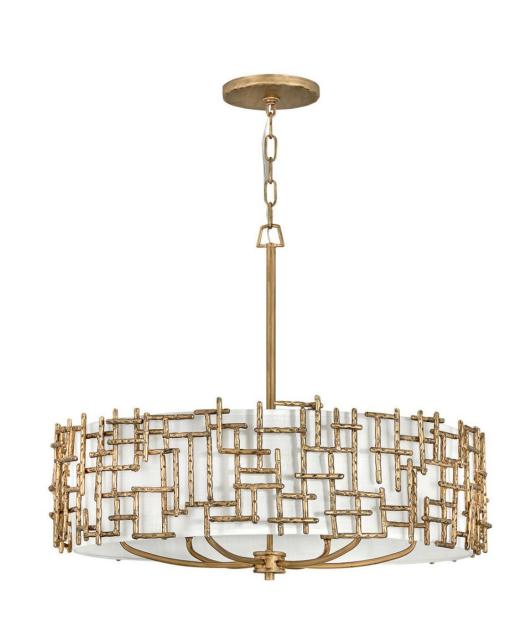

## FARRAH

## MEDIUM DRUM FR33104BNG

Farrah's contemporary design is bold and sculptural, while achieving an optical airiness. The hand-hammered crosshatch bars gleam in a hand-applied Silver Leaf or Burnished Gold finish with artisanal detailing that carries through to the canopy detail. Set against a White Linen shade, Farrah creates a look of deconstructed, modern elegance. FINISH: Burnished Gold SHADE: White Linen WIDTH: 28" HEIGHT: 23.3" LIGHT SOURCE: Socket WATTAGE: 6-60w Cand.