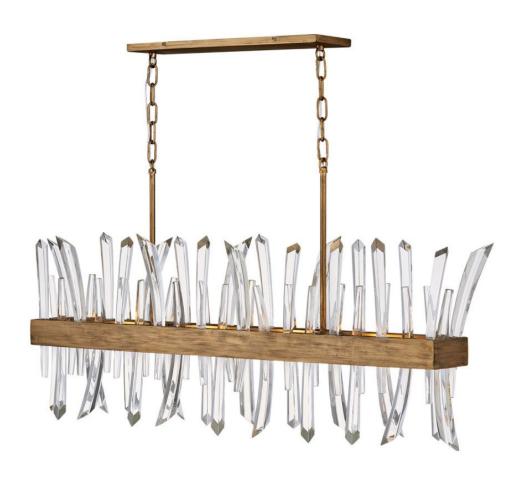

## REVEL

FOUR LIGHT LINEAR

## FR30908BNG

A compelling design that captivates from any angle, the Revel family gleams with sophistication. Luxurious crystal rods are honed into unexpected asymmetrical formations to produce an organic elegance that is both raw and refined. Revel's linear and circular chandeliers are available in both Burnished Gold and rich Black finish options.

## FINISH: Burnished Gold WIDTH: 41.5" HEIGHT: 16" DEPTH: 5.3" LIGHT SOURCE: Socket WATTAGE: 4-60w Cand.