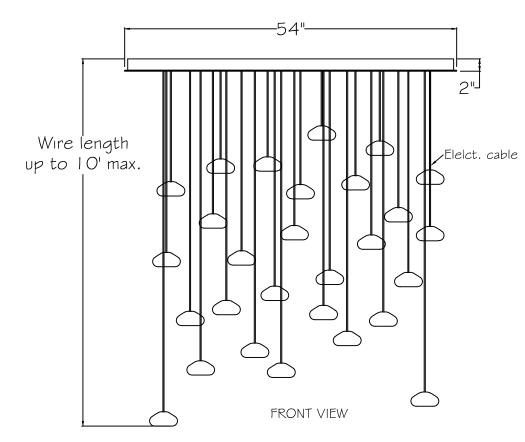

## CUSTOMER REFERENCE DRAWING



## SILVER

- I I Clear glass-Evening Cloud
- -13 Clear glass-quartz combination
- 14 Natural glass-quartz combination
- -102 Random Cluster
- -103 Sm Hailstones
- -104 Lg Hailstones
- -105 Sm + Lg Hallstones
- -106 Nebula
- -107 Clearwater
- -108 Glacial Fragments

- -21 Clear glass-Evening Cloud
- -23 Clear glass-quartz combination
- -24 Natural glass-quartz combination
- -202 Random cluster
- -203 Sm Hailstones
- -204 La Hailstones
- -205 Sm + Lg Hailstones
- -206 Nebula
- -207 Clearwater
- -208 Glacial Fragments



**BOTTOM VIEW** 

## THUMBNAIL IMAGES OF STYLE OPTIONS:





This drawing, specifications and the product depicted are the exclusive property of Fine Art Handcrafted Lighting®. In compliance with US copyright and patent requirements, notice is hereby given that this documen