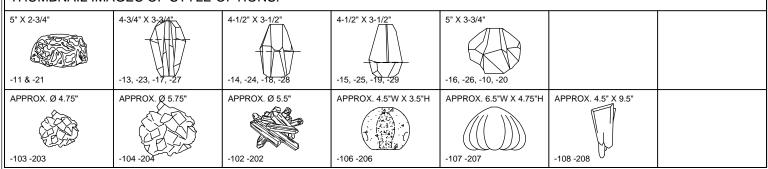

## SILVER

- I I Clear glass-Evening Cloud
- -13 Clear glass-quartz combination
- 14 Natural glass-quartz combination
- -102 Random Cluster
- -103 Sm Hailstones
- -104 Lg Hailstones
- -105 Sm + Lg Hallstones
- -106 Nebula
- -107 Clearwater
- -108 Glacial Fragments

- -21 Clear glass-Evening Cloud
- -23 Clear glass-quartz combination
- -24 Natural glass-quartz combination
- -202 Random cluster
- -203 Sm Hailstones
- -204 La Hailstones
- -205 Sm + Lg Hailstones
- -206 Nebula
- -207 Clearwater
- -208 Glacial Fragments

## THUMBNAIL IMAGES OF STYLE OPTIONS:

This drawing, specifications and the product depicted are the exclusive property of Fine Art Handcrafted Lighting®. In compliance with US copyright and patent requirements, notice is hereby given that this document and the product depicted shall not be copied, altered or used in any manner without the expressed written consent of Fine Art Handcrafted Lighting®.