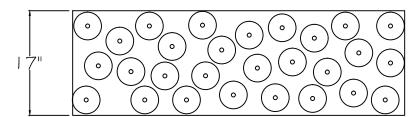

## CUSTOMER REFERENCE DRAWING



## SILVER

- I I Clear glass-Evening Cloud
- -13 Clear glass-quartz combination
- 14 Natural glass-quartz combination
- -102 Random Cluster
- -103 Sm Hailstones
- -104 Lg Hailstones
- -105 Sm + Lg Hallstones
- -106 Nebula
- -107 Clearwater
- -108 Glacial Fragments

- -21 Clear glass-Evening Cloud
- -23 Clear glass-quartz combination
- -24 Natural glass-quartz combination
- -202 Random cluster
- -203 Sm Hailstones
- -204 La Hailstones
- -205 Sm + Lg Hailstones
- -206 Nebula
- -207 Clearwater
- -208 Glacial Fragments



**BOTTOM VIEW** 

## THUMBNAIL IMAGES OF STYLE OPTIONS:





This drawing, specifications and the product depicted are the exclusive property of Fine Art Handcrafted Lighting®. In compliance with US copyright and patent requirements, notice is hereby given that this document and the product depicted shall not be copied, altered or used in any manner without the expressed written consent of Fine Art Handcrafted Lighting®.

FINE ART LAMPS®

STYLE NUMBER:

853640

DATE:

4/17/2020