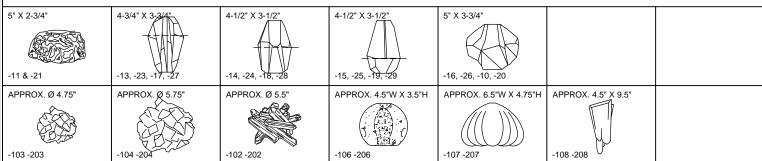

## SILVER

- -11 Clear glass-Evening Cloud
- -13 Clear glass-quartz combination
- 14 Natural glass-quartz combination
- -102 Random Cluster
- -103 Sm Hallstones
- -104 Lg Hailstones
- -105 Sm + La Hailstones
- -106 Nebula
- -107 Clearwater
- 108 Glacial Fragments

### GOLD

- -21 Clear glass-Evening Cloud
- -23 Clear glass-quartz combination
- -24 Natural glass-quartz combination
- -202 Random cluster
- -203 Sm Hallstones
- -204 Lg Hailstones
- -205 Sm + Lg Hallstones
- -206 Nebula
- -207 Clearwater
- -208 Glacial Fragments

## THUMBNAIL IMAGES OF STYLE OPTIONS:

**BOTTOM VIEW** 

This drawing, specifications and the product depicted are the exclusive property of Fine Art Handcrafted Lighting<sup>®</sup>. In compliance with US copyright and patent requirements, notice is hereby given that this document and the product depicted shall not be copied, altered or used in any manner without the expressed written consent of Fine Art Handcrafted Lighting<sup>®</sup>.