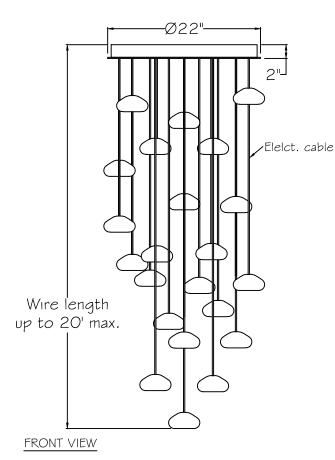

# **CUSTOMER REFERENCE DRAWING**



## SILVER

- -11 Clear glass-Evening Cloud
- -13 Clear glass-quartz combination
- 14 Natural glass-quartz combination
- -102 Random Cluster
- -103 Sm Hallstones
- -104 Lg Hailstones
- -105 Sm + La Hailstones
- -106 Nebula
- -107 Clearwater
- 108 Glacial Fragments

### GOLD

- -21 Clear glass-Evening Cloud
- -23 Clear glass-quartz combination
- -24 Natural glass-quartz combination
- -202 Random cluster
- -203 Sm Hallstones
- -204 Lg Hailstones
- -205 Sm + Lg Hallstones
- -206 Nebula
- -207 Clearwater
- -208 Glacial Fragments

## THUMBNAIL IMAGES OF STYLE OPTIONS:

**BOTTOM VIEW** 





This drawing, specifications and the product depicted are the exclusive property of Fine Art Handcrafted Lighting<sup>®</sup>. In compliance with US copyright and patent requirements, notice is hereby given