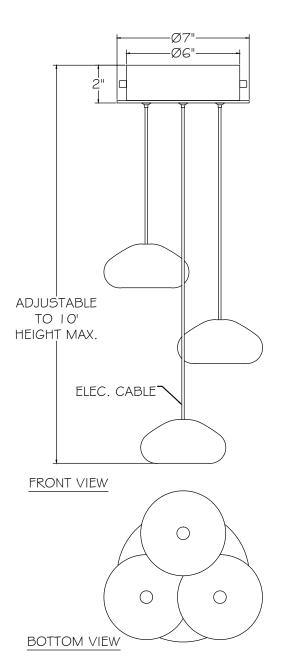

## **CUSTOMER REFERENCE DRAWING**

## SILVER

- I I Clear glass-Evening Cloud
- 13 Clear glass-quartz combination
- I 4 Natural glass-quartz combination
- -102 Random Cluster
- -103 Sm Hallstones
- -104 Lg Hailstones
- -105 Sm + Lg Hailstones
- -106 Nebula
- -107 Clearwater
- 108 Glacial Fragments

## GOLD

- -21 Clear glass-Evening Cloud
- -23 Clear glass-quartz combination
- -24 Natural glass-quartz combination
- -202 Random cluster
- -203 Sm Hallstones
- -204 La Hailstones
- -205 Sm + Lg Hallstones
- -206 Nebula
- -207 Clearwater
- -208 Glacial Fragments