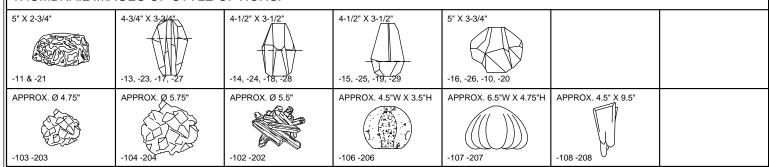

## SILVER

- I I Clear glass-Evening Cloud
- 13 Clear glass-quartz combination
- I 4 Natural glass-quartz combination
- -102 Random Cluster
- -103 Sm Hallstones
- -104 Lg Hailstones
- -105 Sm + Lg Hailstones
- -106 Nebula
- -107 Clearwater
- 108 Glacial Fragments

## GOLD

- -21 Clear glass-Evening Cloud
- -23 Clear glass-quartz combination
- -24 Natural glass-quartz combination
- -202 Random cluster
- -203 Sm Hallstones
- -204 La Hailstones
- -205 Sm + Lg Hallstones
- -206 Nebula
- -207 Clearwater
- -208 Glacial Fragments

## THUMBNAIL IMAGES OF STYLE OPTIONS:

This drawing, specifications and the product depicted are the exclusive property of Fine Art Handcrafted Lighting<sup>®</sup>. In compliance with US copyright and patent requirements, notice is hereby given that this document and the product depicted shall not be copied, altered or used in any manner without the expressed written consent of Fine Art Handcrafted Lighting<sup>®</sup>.