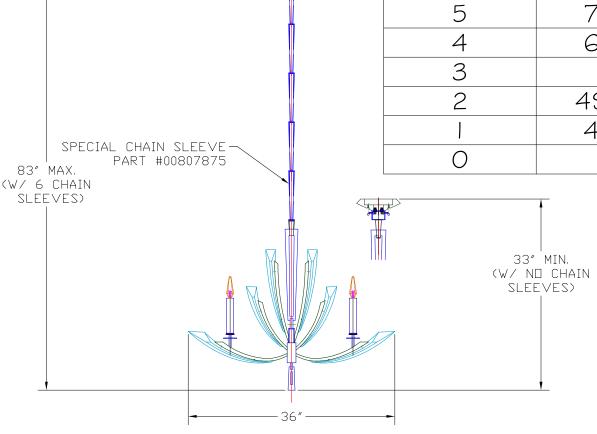

## NOTE:

UP TO I I ADDITIONAL CHAIN SLEEVES PART #00205229 CAN BE PURCHASED. TOTAL NUMBER OF SLEEVES THAT CAN BE PLACED ON CABLE IS 17.

TAKEN FROM TOP OF CANOPY TO BOTTOM OF FINIAL

| TARLIN TROIVITOL OF CANOLITIO DOTTOW OF TIME |        |  |  |  |
|----------------------------------------------|--------|--|--|--|
| SLEEVES                                      | HEIGHT |  |  |  |
| 6                                            | 83     |  |  |  |
| 5                                            | 74.7   |  |  |  |
| 4                                            | 66.3   |  |  |  |
| 3                                            | 58     |  |  |  |
| 2                                            | 49.67  |  |  |  |
|                                              | 41.3   |  |  |  |
| 0                                            | 33     |  |  |  |